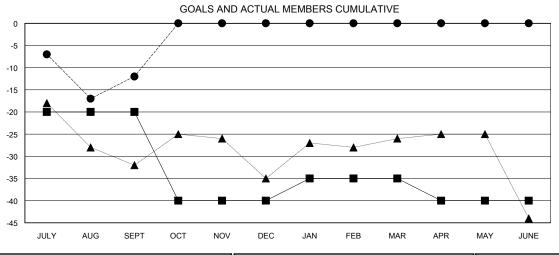

## **LOCATION WASHINGTON**

**GMT CA** 

| Clubs  RESULTS FOR 2017-2018 |               |           |               | Members               |                           |                         |                                              |
|------------------------------|---------------|-----------|---------------|-----------------------|---------------------------|-------------------------|----------------------------------------------|
|                              |               |           |               | RESULTS FOR 2017-2018 |                           |                         |                                              |
| QUARTER                      | NEW CLUB GOAL | NEW CLUBS | DROPPED CLUBS | QUARTER               | MEMBER GROWTH NET<br>GOAL | MEMBER GROWTH<br>ACTUAL | DROPPED MEMBERS ACTUAL (including transfers) |
| JULY/AUG/SEPT                | 0             | 0         | 0             | JULY/AUG/SEPT         | -20                       | 21                      | 33                                           |
| OCT/NOV/DEC                  | 0             | 0         | 0             | OCT/NOV/DEC           | -20                       | 0                       | 0                                            |
| JAN/FEB/MAR                  | 1             | 0         | 0             | JAN/FEB/MAR           | 5                         | 0                       | 0                                            |
| APR/MAY/JUNE                 | 1             | 0         | 0             | APR/MAY/JUNE          | -5                        | 0                       | 0                                            |

| -=- | MEMBER GROWTH NET GOAL        |
|-----|-------------------------------|
| -•- | MEMBER GROWTH ACTUAL          |
| - 🛦 | - LAST YEAR MEMBERSHIP ACTUAL |
|     |                               |
|     |                               |